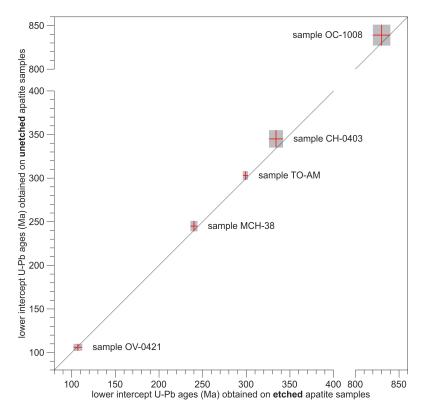

chemical etching (5.5M nitric acid, 21 °C for 20 s)

Fig. 1. Fig. 1

СЗ

Fig. 2. Fig. 2

Fig. 3. Fig. 3