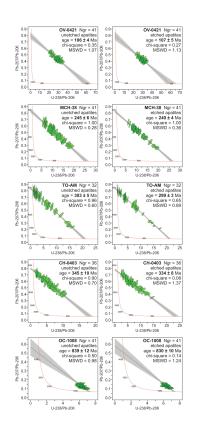

chemical etching (5.5M nitric acid, 21 °C for 20 s)

Fig. 1. Fig. 1

СЗ

Fig. 2. Fig. 2

Fig. 3. Fig. 3